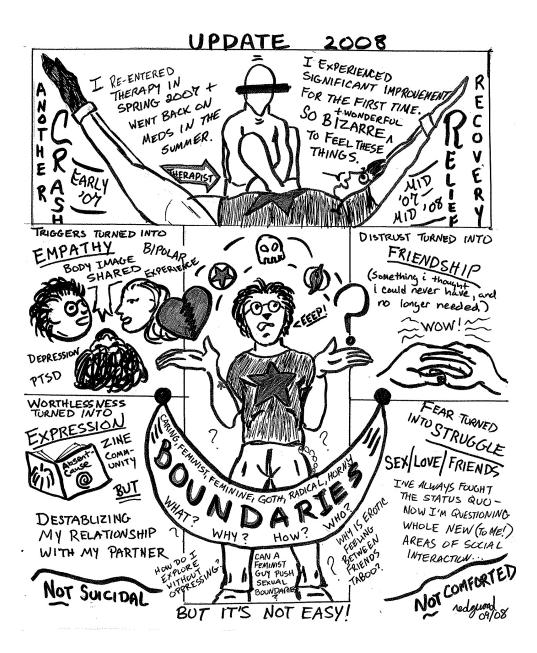

Things are getting better now. I have been back in therapy and on meds for over a year, and this time it's actually helped. For the first time in my life I have been able to open up and seek out friends and confidants. I'm making zines and speaking fearlessly about the personal as well as the political.

But recovery has brought new crises as well. I am especially vexed by the boundaries of friendship, empathy and erotic/sexual contact, both as someone who has always questioned society's hypocritical status quo, and as someone who has never learned to create and defend safe boundaries for himself. This has seriously jeopardized my relationship with my wife and caused heartache for me and other people I love.